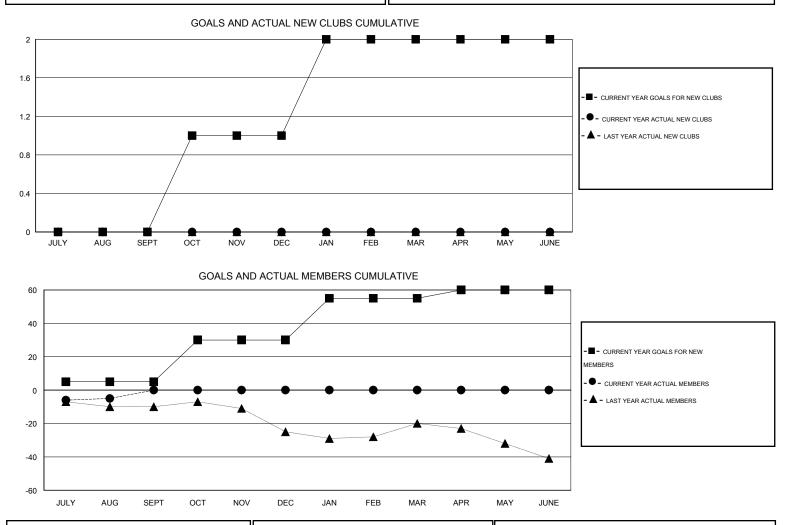

## GMT: THOMAS MATNEY

| LOCATION | MICHIGAN |
|----------|----------|
| LOCATION |          |

| GMT: THOMAS           | S MATNEY         |                     | LOCATIO                    | N MICHIGAN                  |               |                    |                                  |                              | GMT CA 1                    |
|-----------------------|------------------|---------------------|----------------------------|-----------------------------|---------------|--------------------|----------------------------------|------------------------------|-----------------------------|
| Clubs                 |                  |                     |                            | Members                     |               |                    |                                  |                              |                             |
| RESULTS FOR 2014-2015 |                  |                     |                            | RESULTS FOR 2014-2015       |               |                    |                                  |                              |                             |
| QUARTER               | NEW CLUB<br>GOAL | ACTUAL NEW<br>CLUBS | ACTUAL<br>DROPPED<br>CLUBS | ACTUAL NET<br>GAIN/<br>LOSS | QUARTER       | NEW MEMBER<br>GOAL | ACTUAL TOTAL<br>MEMBERS<br>ADDED | ACTUAL<br>DROPPED<br>MEMBERS | ACTUAL NET<br>GAIN/<br>LOSS |
| JULY/AUG/SEPT         | 0                | 0                   | 0                          | 0                           | JULY/AUG/SEPT | 5                  | 9                                | 14                           | -5                          |
| OCT/NOV/DEC           | 1                | 0                   | 0                          | 0                           | OCT/NOV/DEC   | 25                 | 0                                | 0                            | 0                           |
| JAN/FEB/MAR           | 1                | 0                   | 0                          | 0                           | JAN/FEB/MAR   | 25                 | 0                                | 0                            | 0                           |
| APR/MAY/JUNE          | 0                | 0                   | 0                          | 0                           | APR/MAY/JUNE  | 5                  | 0                                | 0                            | 0                           |